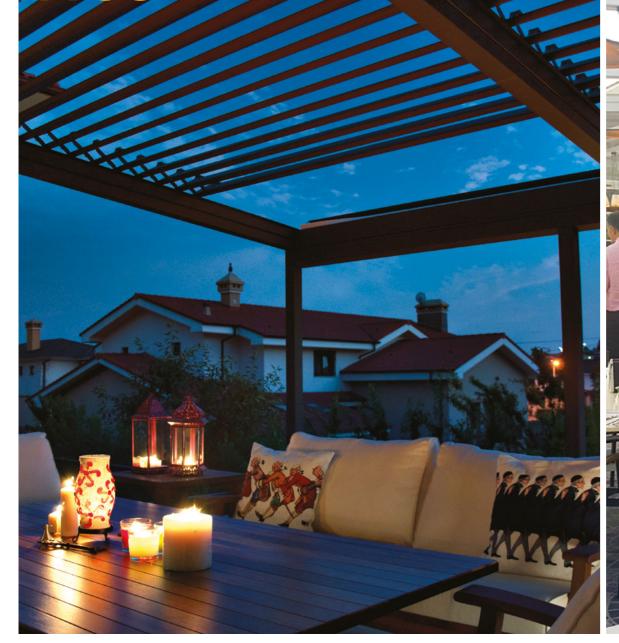

# New Bioclimatic Pergola Systems

## Select

Thanks to the naturalness of the aluminum panels, SmartRoof Select adapts to all kinds of architectural structures. Businesses are much more elegant and comfortable with the SmartRoof Select

| Max. width      |   | 800 cm |
|-----------------|---|--------|
| Max. projection | ٦ | 600 cm |