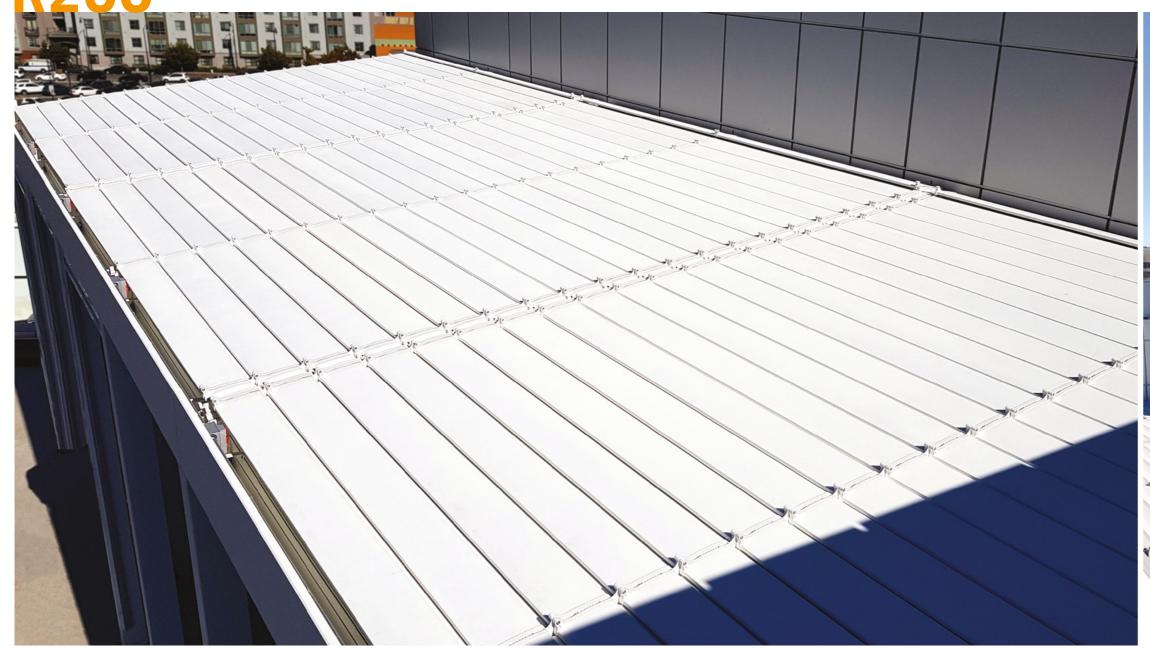

### **R200**

SmartRoof R200 which is improved for large places, provides live in outdoor places with indoor luxury and comfort.

| Max. width      | 1200 cm |
|-----------------|---------|
| Max. projection | 700 cm  |