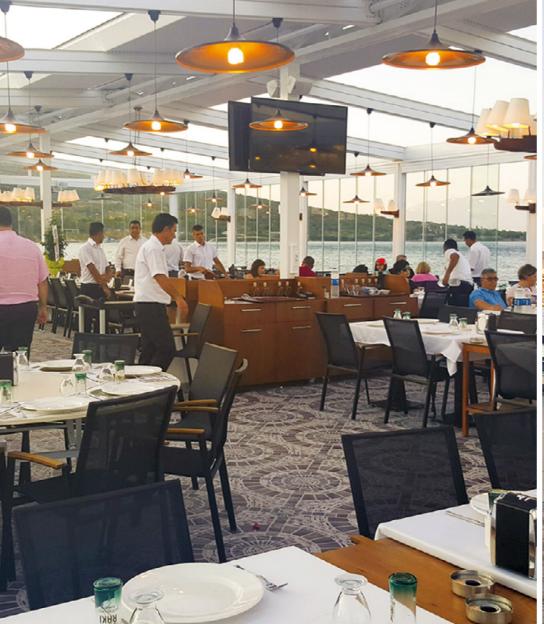

## R160

SmartRoof adds a new energy to Pergola systems and it is specially designed to be an indispensable architectural product for spaces like cafés & restaurants, villas, shopping malls and etc.

| Max. width      | 1600 cm |
|-----------------|---------|
| Max. projection | 600 cm  |

### **R200**

SmartRoof R200 which is improved for large places, provides live in outdoor places with indoor luxury and comfort.

| Max. width      | 1200 cm |
|-----------------|---------|
| Max. projection | 700 cm  |