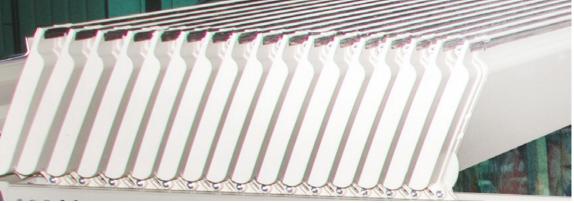

## R160

SmartRoof adds a new energy to Pergola systems and it is specially designed to be an indispensable architectural product for spaces like cafés & restaurants, villas, shopping malls and etc.

| Max. width      | 1600 cm |
|-----------------|---------|
| Max. projection | 600 cm  |

### **R200**

SmartRoof R200 which is improved for large places, provides live in outdoor places with indoor luxury and comfort.

| Max. width      | 1200 cm |
|-----------------|---------|
| Max. projection | 700 cm  |