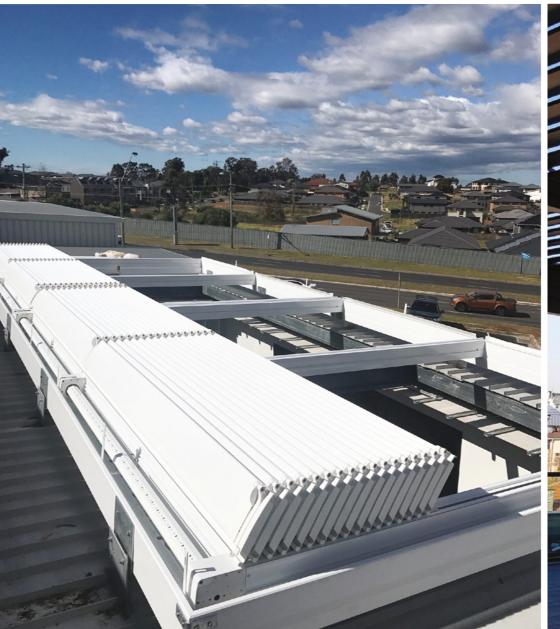

# New Bioclimatic Pergola Systems

## Select

Thanks to the naturalness of the aluminum panels, SmartRoof Select adapts to all kinds of architectural structures. Businesses are much more elegant and comfortable with the SmartRoof Select

| Max. width      |   | 800 cm |
|-----------------|---|--------|
| Max. projection | ٦ | 600 cm |

## R160

SmartRoof adds a new energy to Pergola systems and it is specially designed to be an indispensable architectural product for spaces like cafés & restaurants, villas, shopping malls and etc.

| Max. width      | 1600 cm |
|-----------------|---------|
| Max. projection | 600 cm  |

### **R200**

SmartRoof R200 which is improved for large places, provides live in outdoor places with indoor luxury and comfort.

| Max. width      | 1200 cm |
|-----------------|---------|
| Max. projection | 700 cm  |