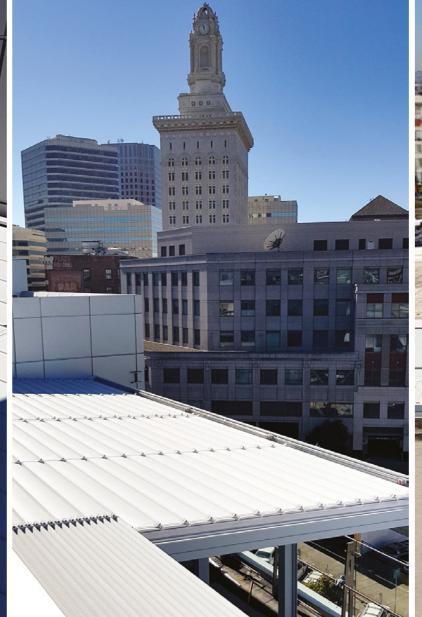

# New Bioclimatic Pergola Systems

## Select

Thanks to the naturalness of the aluminum panels, SmartRoof Select adapts to all kinds of architectural structures. Businesses are much more elegant and comfortable with the SmartRoof Select

| Max. width      |   | 800 cm |
|-----------------|---|--------|
| Max. projection | ٦ | 600 cm |