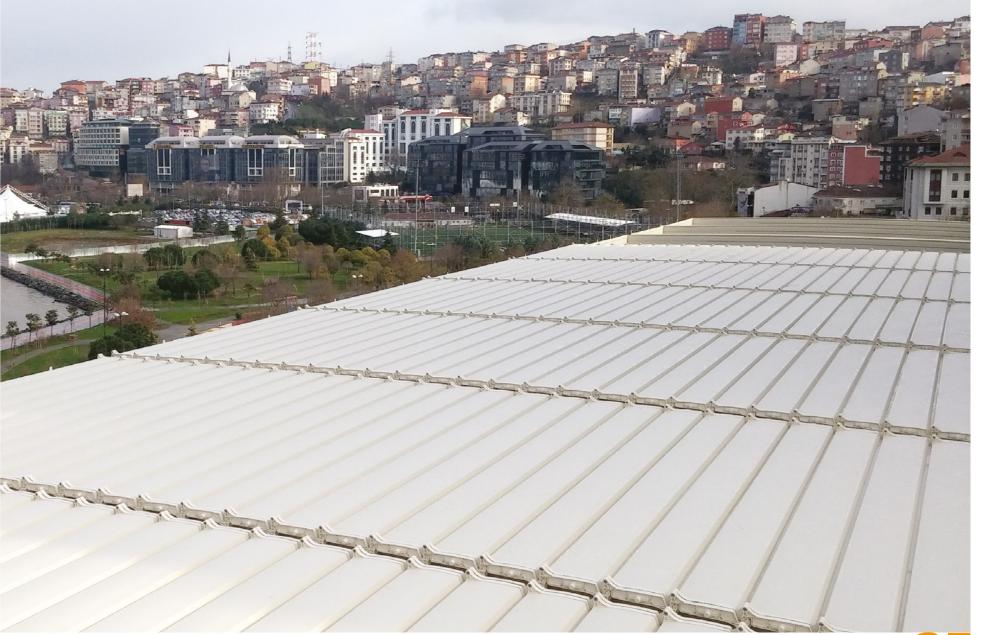

### About Us.

Byart Group with 30 years of experience and nearly 1.000 successfully completed projects yearly has created its innovative and elegant roof system SmartRoof as a result of a long research and development work.

SmartRoof adds a new energy to Pergola systems and it is specially designed to be an indispensable architectural product for spaces like cafés & restaurants, villas, shopping malls etc. SmartRoof is the first brand to apply Polyurethane Fill in bioclimatic systems. SmartRoof has 4 different models and they are suitable for LED lighting and glass systems. In this way it allows you to create comfortable spaces both in winter and summer.

It continues its activities in Turkey as the leading provider in the field of shading systems in 7,300 m² area with 74 expert staff. It offers 40% of its total capacity especially to Europe, Middle East, Asia and Africa with the experience and knowledge gained over the years.