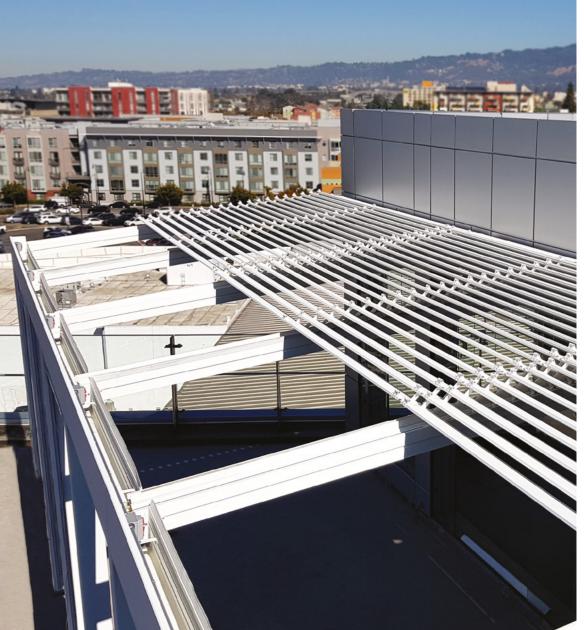

SmartRoof adds a new energy to Pergola systems and it is specially designed to be an indispensable architectural product for spaces like cafés & restaurants, villas, shopping malls etc. SmartRoof is the first brand to apply Polyurethane Fill in bioclimatic systems. SmartRoof has 4 different models and they are suitable for LED lighting and glass systems. In this way it allows you to create comfortable spaces both in winter and summer.

It continues its activities in Turkey as the leading provider in the field of shading systems in 7,300 m² area with 74 expert staff. It offers 40% of its total capacity especially to Europe, Middle East, Asia and Africa with the experience and knowledge gained over the years.