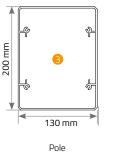

## R160

SmartRoof adds a new energy to Pergola systems and it is specially designed to be an indispensable architectural product for spaces like cafés & restaurants, villas, shopping malls and etc.

| Max. width      | 1600 cm |
|-----------------|---------|
| Max. projection | 600 cm  |

#### COLORS

| 9016 | 1013 | 8017 | 9005 | 9006 | 7043 |
|------|------|------|------|------|------|
|      |      |      |      |      |      |

R160

SM\\RT