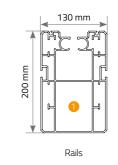

SmartRoof adds a new energy to Pergola systems and it is specially designed to be an indispensable architectural product for spaces like cafés & restaurants, villas, shopping malls etc. SmartRoof is the first brand to apply Polyurethane Fill in bioclimatic systems. SmartRoof has 4 different models and they are suitable for LED lighting and glass systems. In this way it allows you to create comfortable spaces both in winter and summer.

# New Bioclimatic Pergola Systems