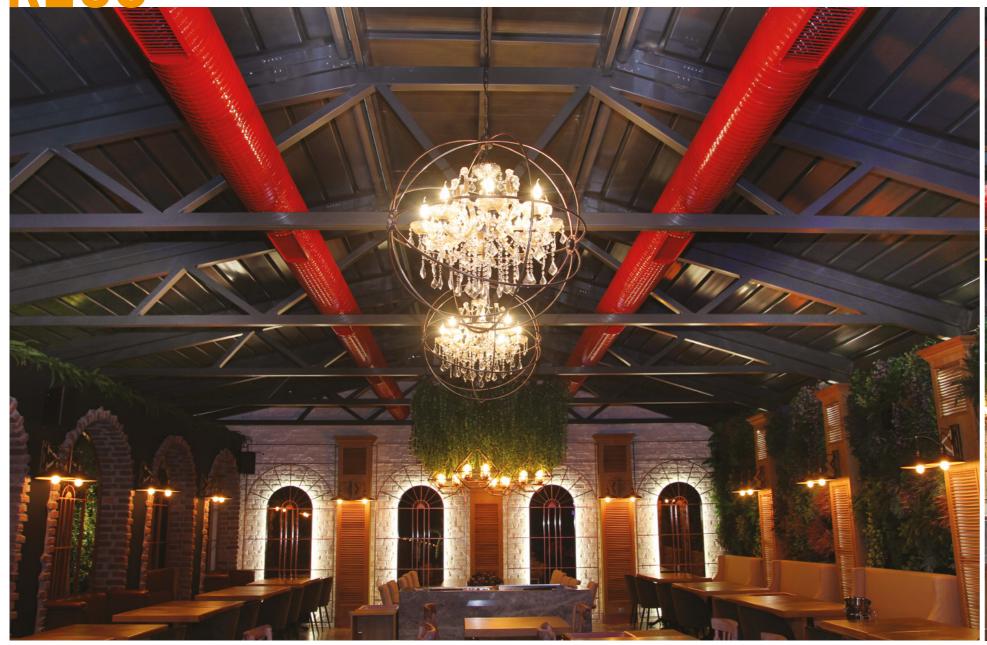

SmartRoof adds a new energy to Pergola systems and it is specially designed to be an indispensable architectural product for spaces like cafés & restaurants, villas, shopping malls etc. SmartRoof is the first brand to apply Polyurethane Fill in bioclimatic systems. SmartRoof has 4 different models and they are suitable for LED lighting and glass systems. In this way it allows you to create comfortable spaces both in winter and summer.

SMART BIOCLIMATIC PIRCOLA SYSTEMS

LED Lighting

If you want a practical lighting or a comfortable atmospheric environment, SmartRoof systems provide a suitable infrastructure for all kinds of lightings. With RGB led feature, you can color your environment.