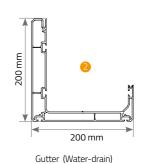

## Select

Thanks to the naturalness of the aluminum panels, SmartRoof Select adapts to all kinds of architectural structures. Businesses are much more elegant and comfortable with the SmartRoof Select

| Max. width      |   | 800 cm |
|-----------------|---|--------|
| Max. projection | ٦ | 600 cm |