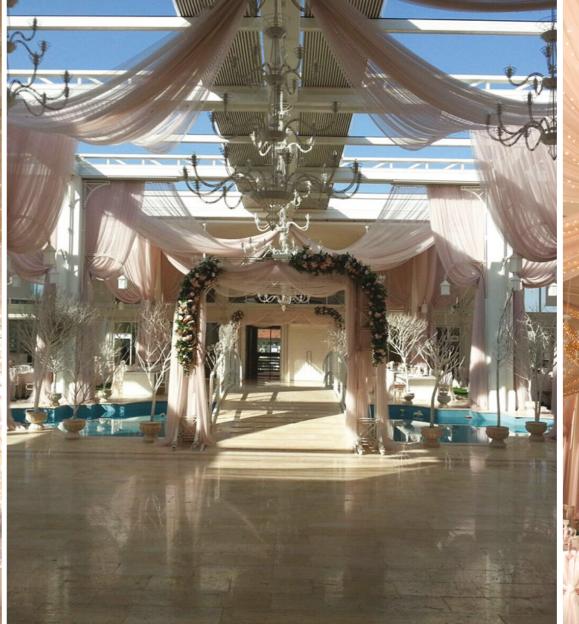

SmartRoof adds a new energy to Pergola systems and it is specially designed to be an indispensable architectural product for spaces like cafés & restaurants, villas, shopping malls etc. SmartRoof is the first brand to apply Polyurethane Fill in bioclimatic systems. SmartRoof has 4 different models and they are suitable for LED lighting and glass systems. In this way it allows you to create comfortable spaces both in winter and summer.

It continues its activities in Turkey as the leading provider in the field of shading systems in 7,300 m² area with 74 expert staff. It offers 40% of its total capacity especially to Europe, Middle East, Asia and Africa with the experience and knowledge gained over the years.