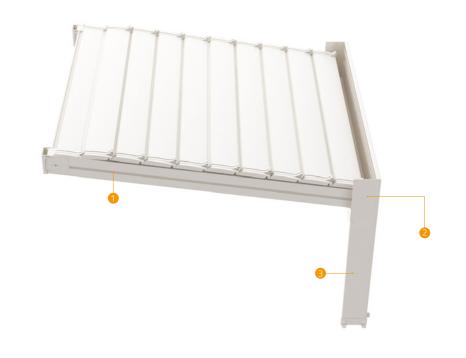

SmartRoof adds a new energy to Pergola systems and it is specially designed to be an indispensable architectural product for spaces like cafés & restaurants, villas, shopping malls etc. SmartRoof is the first brand to apply Polyurethane Fill in bioclimatic systems. SmartRoof has 4 different models and they are suitable for LED lighting and glass systems. In this way it allows you to create comfortable spaces both in winter and summer.

# New Bioclimatic Pergola Systems