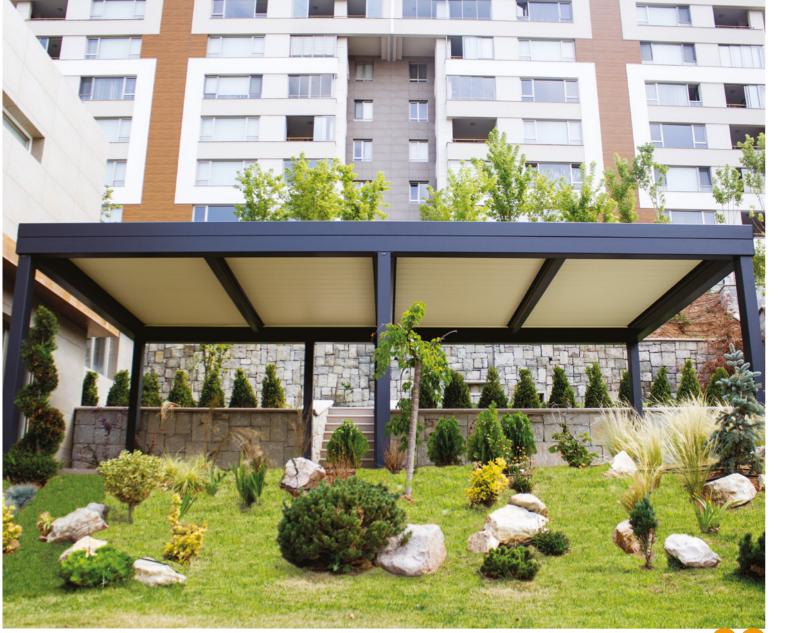

## Select

Thanks to the naturalness of the aluminum panels, SmartRoof Select adapts to all kinds of architectural structures. Businesses are much more elegant and comfortable with the SmartRoof Select

| Max. width      |   | 800 cm |
|-----------------|---|--------|
| Max. projection | ٦ | 600 cm |