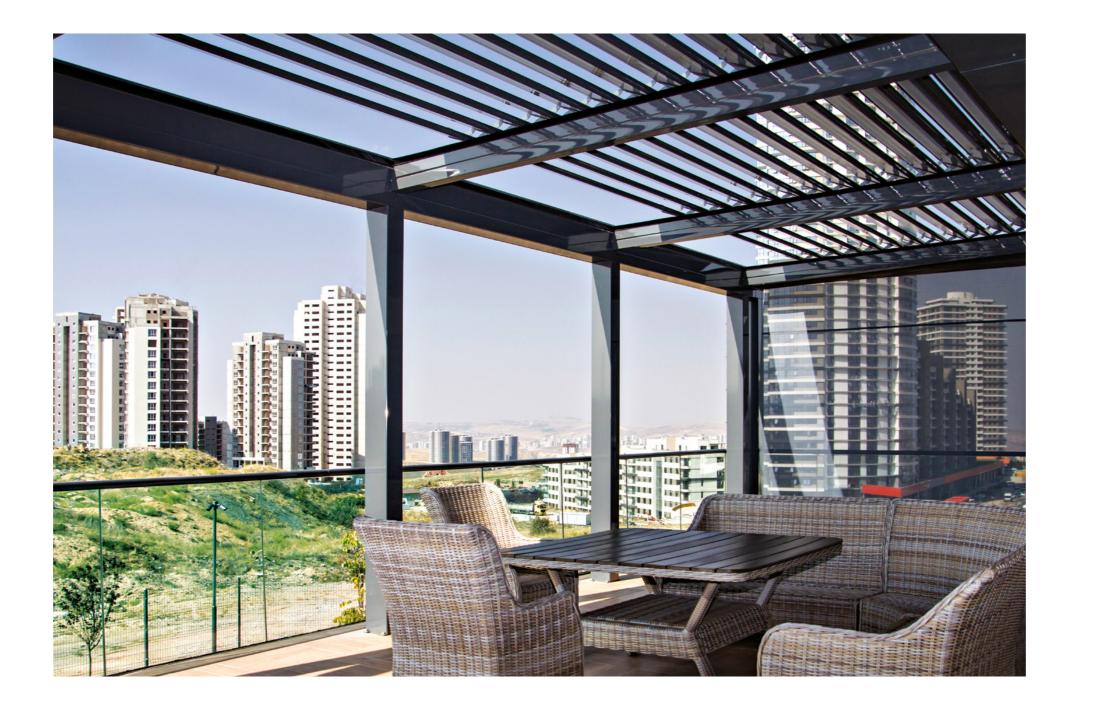

# New Bioclimatic Pergola Systems

## Select

Thanks to the naturalness of the aluminum panels, SmartRoof Select adapts to all kinds of architectural structures. Businesses are much more elegant and comfortable with the SmartRoof Select

| Max. width      |   | 800 cm |
|-----------------|---|--------|
| Max. projection | ٦ | 600 cm |

#### COLORS

| 9016 | 1013 | 8017 | 9005 | 9006 | 7043 |
|------|------|------|------|------|------|
|      |      |      |      |      |      |
|      |      |      |      |      |      |

SM RT

Select

SM RT