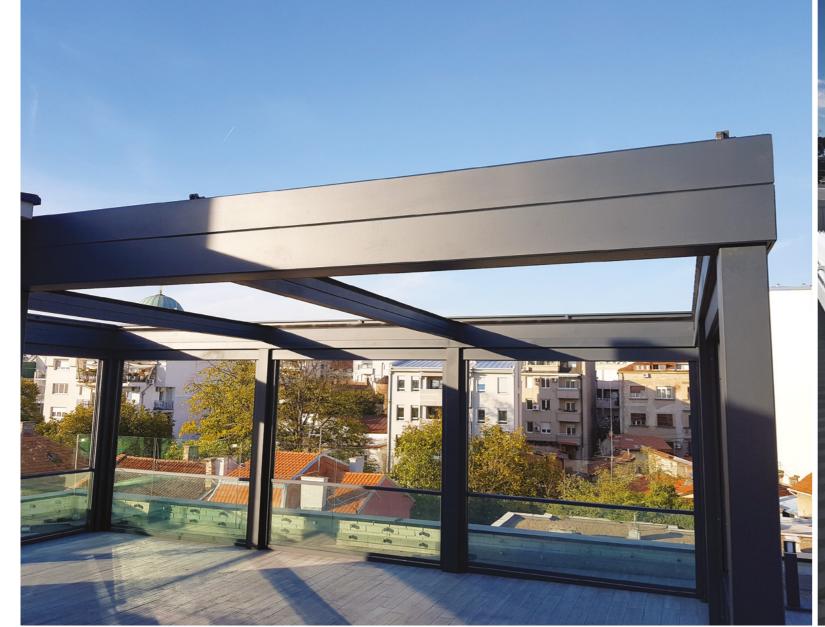

# New Bioclimatic Pergola Systems

## Select

Thanks to the naturalness of the aluminum panels, SmartRoof Select adapts to all kinds of architectural structures. Businesses are much more elegant and comfortable with the SmartRoof Select

| Max. width      |   | 800 cm |
|-----------------|---|--------|
| Max. projection | ٦ | 600 cm |