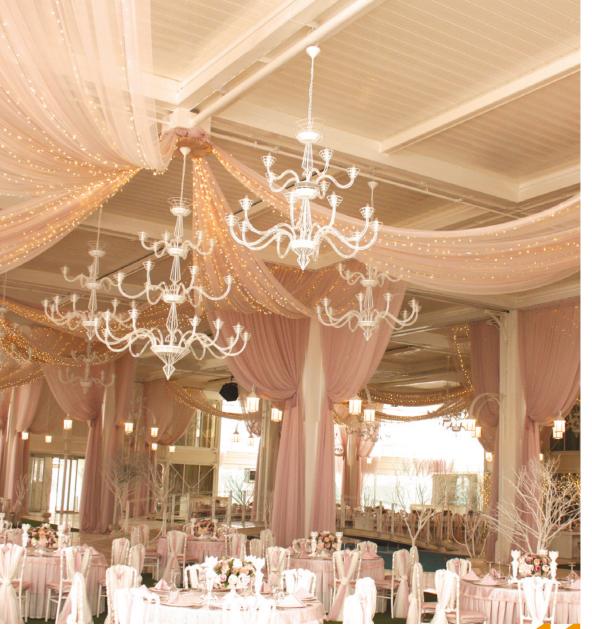

SmartRoof adds a new energy to Pergola systems and it is specially designed to be an indispensable architectural product for spaces like cafés & restaurants, villas, shopping malls etc. SmartRoof is the first brand to apply Polyurethane Fill in bioclimatic systems. SmartRoof has 4 different models and they are suitable for LED lighting and glass systems. In this way it allows you to create comfortable spaces both in winter and summer.

It continues its activities in Turkey as the leading provider in the field of shading systems in 7,300 m² area with 74 expert staff. It offers 40% of its total capacity especially to Europe, Middle East, Asia and Africa with the experience and knowledge gained over the years.