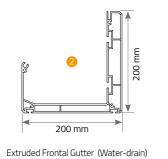

SmartRoof adds a new energy to Pergola systems and it is specially designed to be an indispensable architectural product for spaces like cafés & restaurants, villas, shopping malls etc. SmartRoof is the first brand to apply Polyurethane Fill in bioclimatic systems. SmartRoof has 4 different models and they are suitable for LED lighting and glass systems. In this way it allows you to create comfortable spaces both in winter and summer.

# New Bioclimatic Pergola Systems