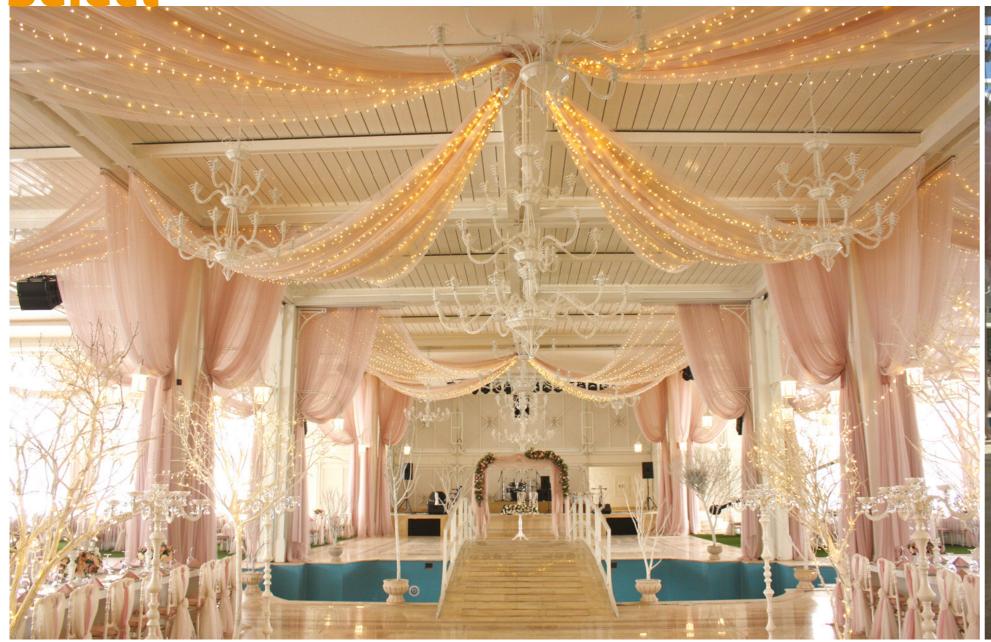

SmartRoof adds a new energy to Pergola systems and it is specially designed to be an indispensable architectural product for spaces like cafés & restaurants, villas, shopping malls etc. SmartRoof is the first brand to apply Polyurethane Fill in bioclimatic systems. SmartRoof has 4 different models and they are suitable for LED lighting and glass systems. In this way it allows you to create comfortable spaces both in winter and summer.

It continues its activities in Turkey as the leading provider in the field of shading systems in 7,300 m² area with 74 expert staff. It offers 40% of its total capacity especially to Europe, Middle East, Asia and Africa with the experience and knowledge gained over the years.