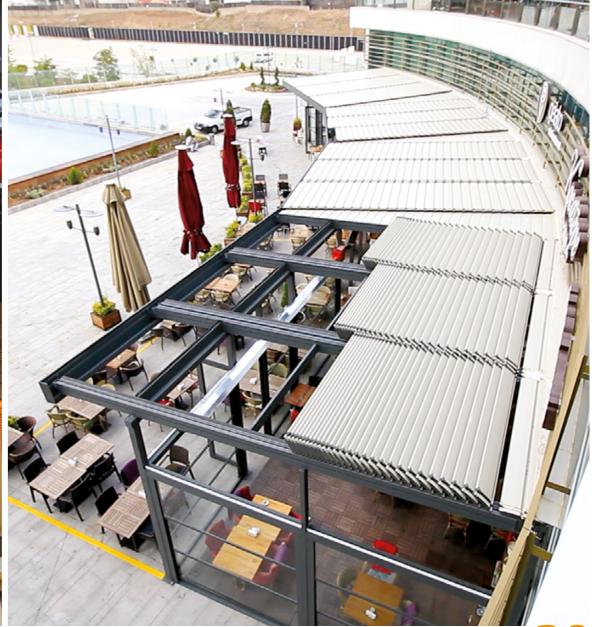

# New Bioclimatic Pergola Systems

## Select

Thanks to the naturalness of the aluminum panels, SmartRoof Select adapts to all kinds of architectural structures. Businesses are much more elegant and comfortable with the SmartRoof Select

| Max. width      |   | 800 cm |
|-----------------|---|--------|
| Max. projection | ٦ | 600 cm |

SmartRoof adds a new energy to Pergola systems and it is specially designed to be an indispensable architectural product for spaces like cafés & restaurants, villas, shopping malls etc. SmartRoof is the first brand to apply Polyurethane Fill in bioclimatic systems. SmartRoof has 4 different models and they are suitable for LED lighting and glass systems. In this way it allows you to create comfortable spaces both in winter and summer.