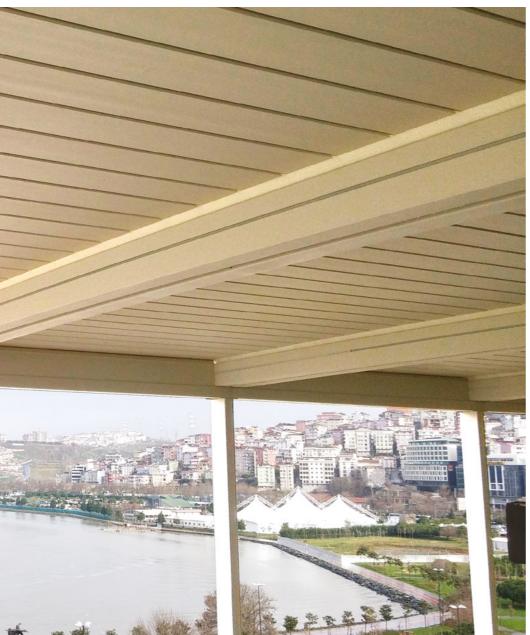

## R160

SmartRoof adds a new energy to Pergola systems and it is specially designed to be an indispensable architectural product for spaces like cafés & restaurants, villas, shopping malls and etc.

| Max. width      | 1600 cm |
|-----------------|---------|
| Max. projection | 600 cm  |