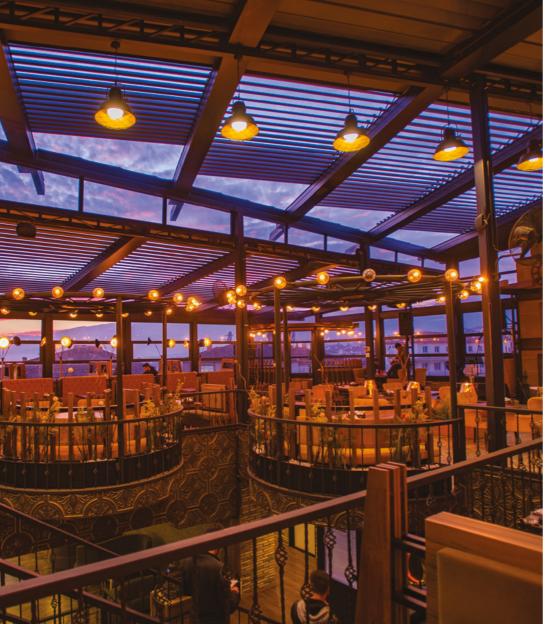

SmartRoof adds a new energy to Pergola systems and it is specially designed to be an indispensable architectural product for spaces like cafés & restaurants, villas, shopping malls etc. SmartRoof is the first brand to apply Polyurethane Fill in bioclimatic systems. SmartRoof has 4 different models and they are suitable for LED lighting and glass systems. In this way it allows you to create comfortable spaces both in winter and summer.

# New Bioclimatic Pergola Systems

## Select

Thanks to the naturalness of the aluminum panels, SmartRoof Select adapts to all kinds of architectural structures. Businesses are much more elegant and comfortable with the SmartRoof Select

| Max. width      |   | 800 cm |
|-----------------|---|--------|
| Max. projection | ٦ | 600 cm |