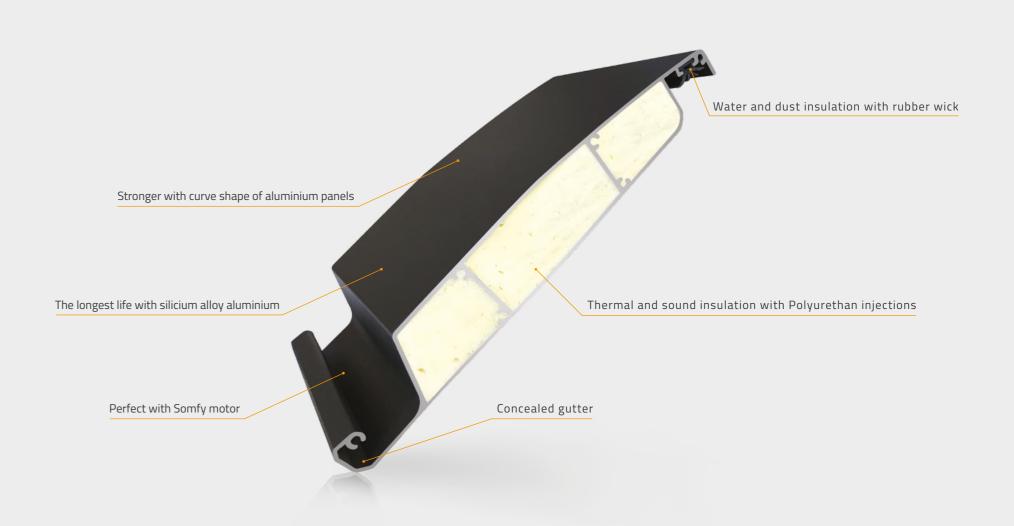

SmartRoof adds a new energy to Pergola systems and it is specially designed to be an indispensable architectural product for spaces like cafés & restaurants, villas, shopping malls etc. SmartRoof is the first brand to apply Polyurethane Fill in bioclimatic systems. SmartRoof has 4 different models and they are suitable for LED lighting and glass systems. In this way it allows you to create comfortable spaces both in winter and summer.

SMART BIOCLIMATIC PIRCOLA SYSTEMS

LED Lighting

If you want a practical lighting or a comfortable atmospheric environment, SmartRoof systems provide a suitable infrastructure for all kinds of lightings. With RGB led feature, you can color your environment.

Automation

All of our products are produced by world-renowned Somfy motors from France. It is guaranteed for 5 years and used RTS technology. The motors can be operated by a button with a simple touch.