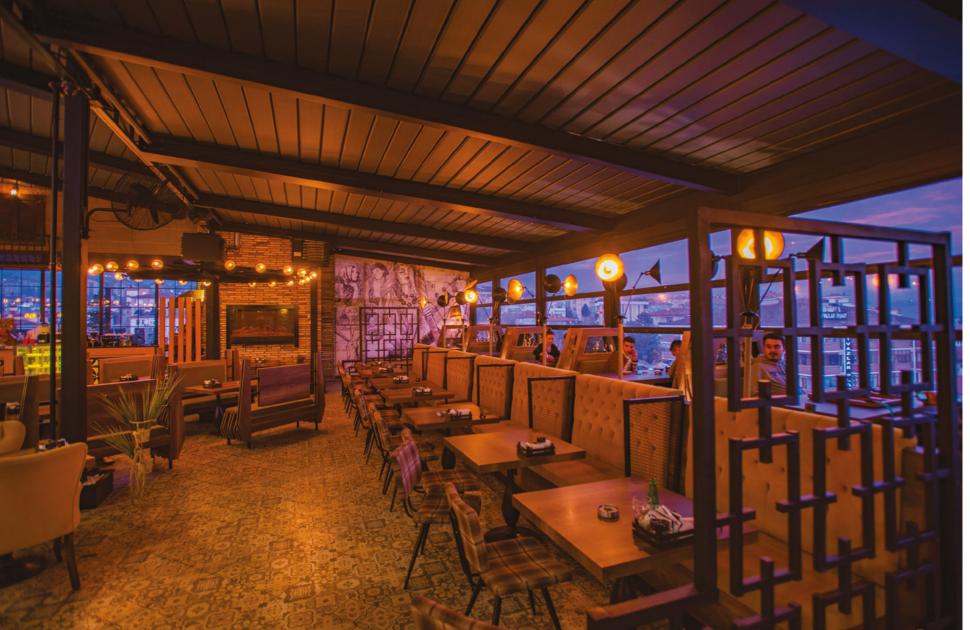

SmartRoof adds a new energy to Pergola systems and it is specially designed to be an indispensable architectural product for spaces like cafés & restaurants, villas, shopping malls etc. SmartRoof is the first brand to apply Polyurethane Fill in bioclimatic systems. SmartRoof has 4 different models and they are suitable for LED lighting and glass systems. In this way it allows you to create comfortable spaces both in winter and summer.

# New Bioclimatic Pergola Systems

## Select

Thanks to the naturalness of the aluminum panels, SmartRoof Select adapts to all kinds of architectural structures. Businesses are much more elegant and comfortable with the SmartRoof Select

| Max. width      |   | 800 cm |
|-----------------|---|--------|
| Max. projection | ٦ | 600 cm |