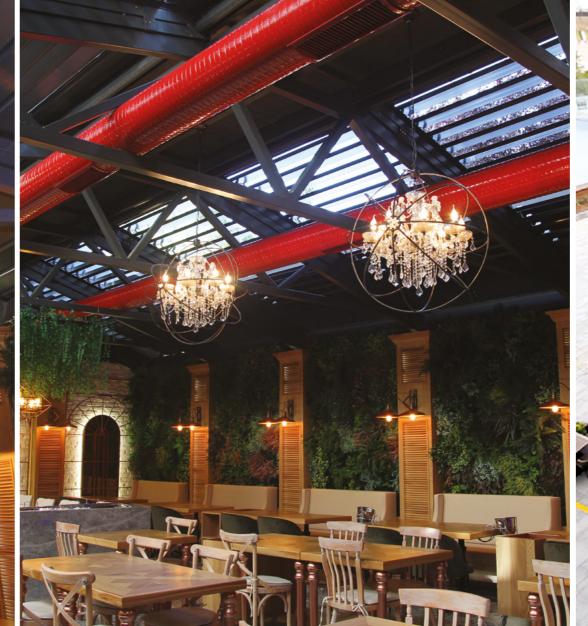

SmartRoof adds a new energy to Pergola systems and it is specially designed to be an indispensable architectural product for spaces like cafés & restaurants, villas, shopping malls etc. SmartRoof is the first brand to apply Polyurethane Fill in bioclimatic systems. SmartRoof has 4 different models and they are suitable for LED lighting and glass systems. In this way it allows you to create comfortable spaces both in winter and summer.

SMART BIOCLIMATIC PIRCOLA SYSTEMS

LED Lighting

If you want a practical lighting or a comfortable atmospheric environment, SmartRoof systems provide a suitable infrastructure for all kinds of lightings. With RGB led feature, you can color your environment.