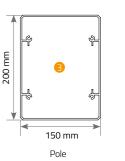

# New Bioclimatic Pergola Systems

## Select

Thanks to the naturalness of the aluminum panels, SmartRoof Select adapts to all kinds of architectural structures. Businesses are much more elegant and comfortable with the SmartRoof Select

| Max. width      |   | 800 cm |
|-----------------|---|--------|
| Max. projection | ٦ | 600 cm |