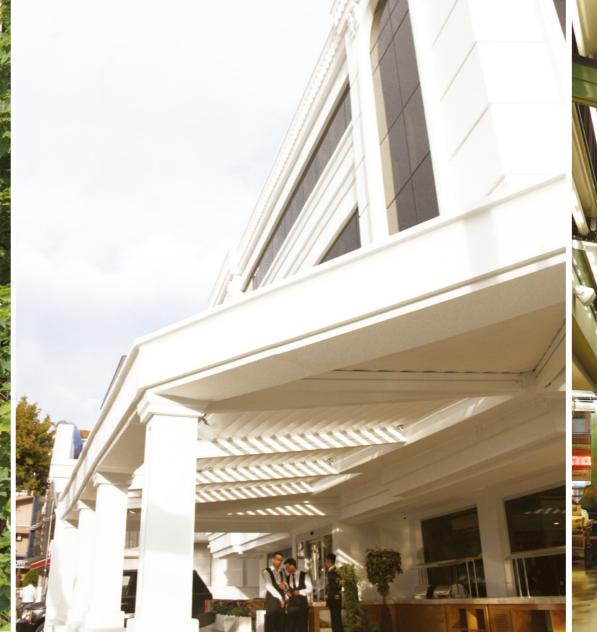

SmartRoof adds a new energy to Pergola systems and it is specially designed to be an indispensable architectural product for spaces like cafés & restaurants, villas, shopping malls etc. SmartRoof is the first brand to apply Polyurethane Fill in bioclimatic systems. SmartRoof has 4 different models and they are suitable for LED lighting and glass systems. In this way it allows you to create comfortable spaces both in winter and summer.

# New Bioclimatic Pergola Systems

## Select

Thanks to the naturalness of the aluminum panels, SmartRoof Select adapts to all kinds of architectural structures. Businesses are much more elegant and comfortable with the SmartRoof Select

| Max. width      |   | 800 cm |
|-----------------|---|--------|
| Max. projection | ٦ | 600 cm |