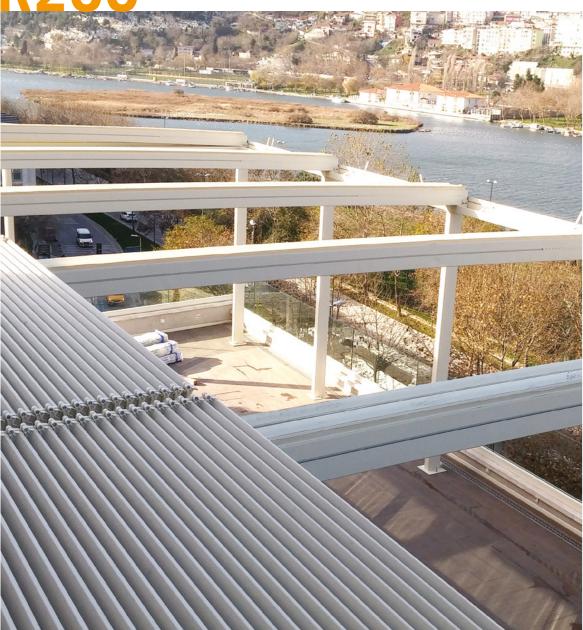

### **R200**

SmartRoof R200 which is improved for large places, provides live in outdoor places with indoor luxury and comfort.

| Max. width      | 1200 cm |
|-----------------|---------|
| Max. projection | 700 cm  |