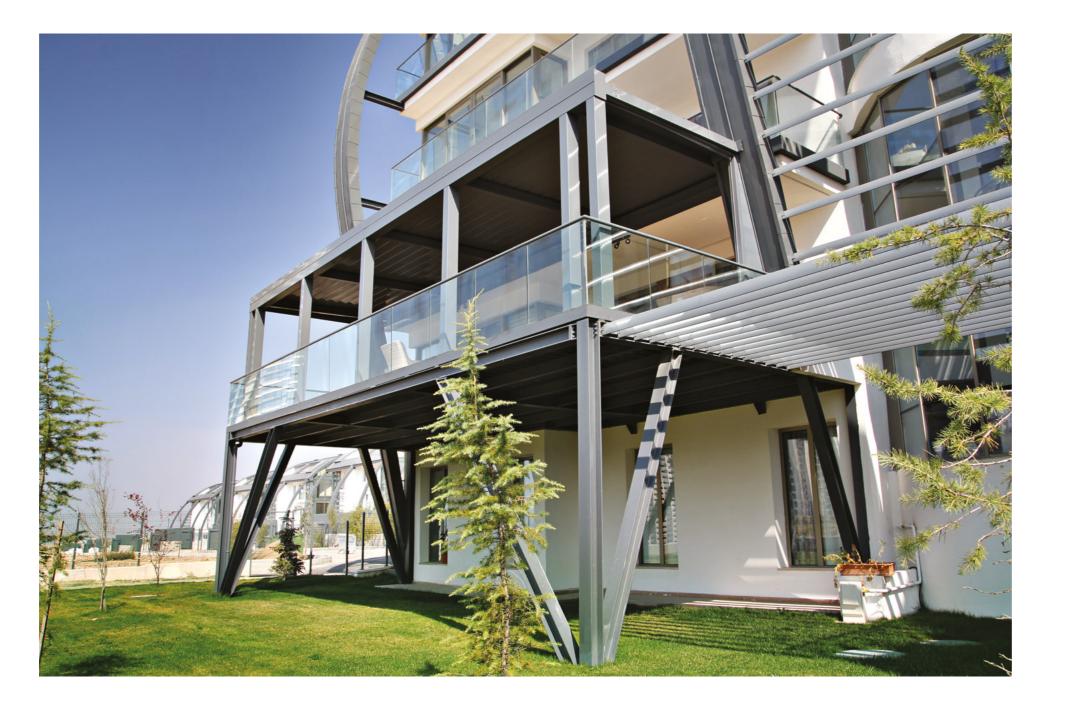

SmartRoof adds a new energy to Pergola systems and it is specially designed to be an indispensable architectural product for spaces like cafés & restaurants, villas, shopping malls etc. SmartRoof is the first brand to apply Polyurethane Fill in bioclimatic systems. SmartRoof has 4 different models and they are suitable for LED lighting and glass systems. In this way it allows you to create comfortable spaces both in winter and summer.

# New Bioclimatic Pergola Systems