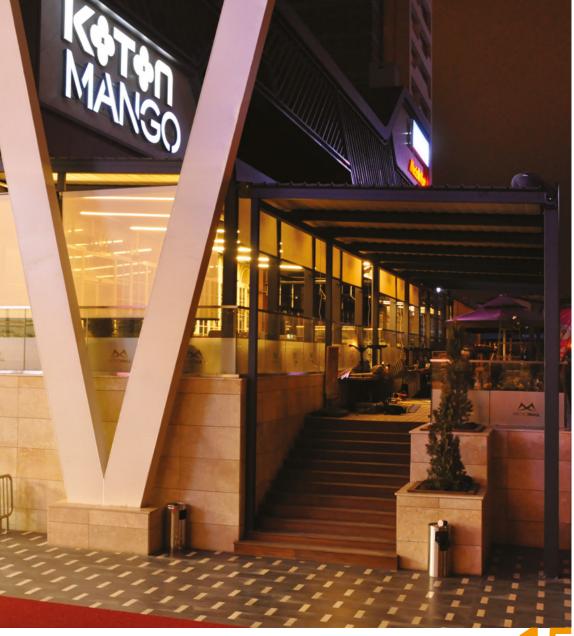

SmartRoof adds a new energy to Pergola systems and it is specially designed to be an indispensable architectural product for spaces like cafés & restaurants, villas, shopping malls etc. SmartRoof is the first brand to apply Polyurethane Fill in bioclimatic systems. SmartRoof has 4 different models and they are suitable for LED lighting and glass systems. In this way it allows you to create comfortable spaces both in winter and summer.

# New Bioclimatic Pergola Systems