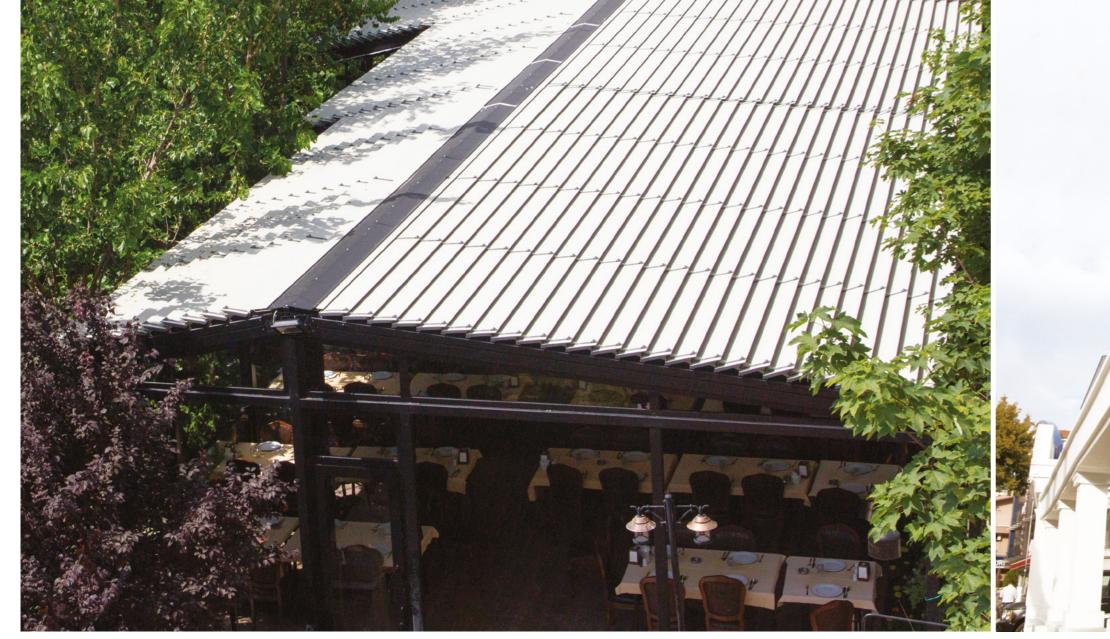

SmartRoof adds a new energy to Pergola systems and it is specially designed to be an indispensable architectural product for spaces like cafés & restaurants, villas, shopping malls etc. SmartRoof is the first brand to apply Polyurethane Fill in bioclimatic systems. SmartRoof has 4 different models and they are suitable for LED lighting and glass systems. In this way it allows you to create comfortable spaces both in winter and summer.

# New Bioclimatic Pergola Systems

## Select

Thanks to the naturalness of the aluminum panels, SmartRoof Select adapts to all kinds of architectural structures. Businesses are much more elegant and comfortable with the SmartRoof Select

| Max. width      |   | 800 cm |
|-----------------|---|--------|
| Max. projection | ٦ | 600 cm |