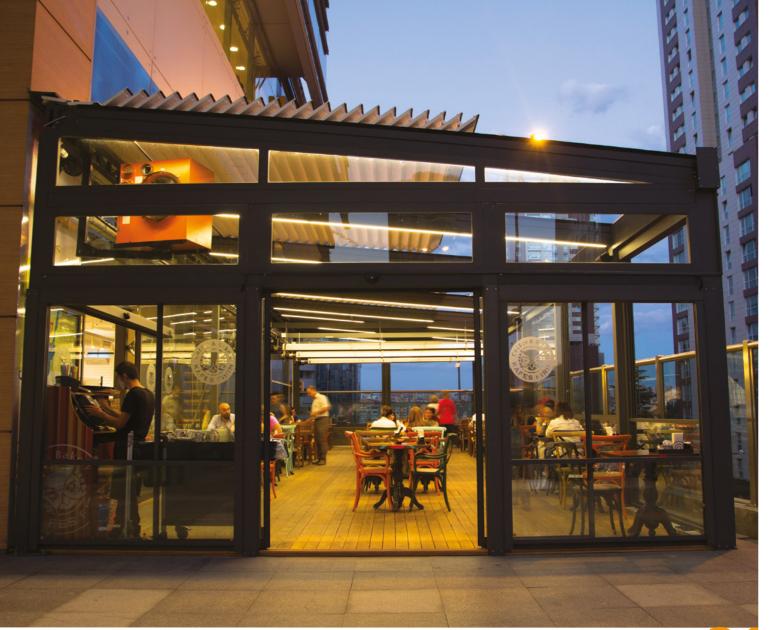

SmartRoof adds a new energy to Pergola systems and it is specially designed to be an indispensable architectural product for spaces like cafés & restaurants, villas, shopping malls etc. SmartRoof is the first brand to apply Polyurethane Fill in bioclimatic systems. SmartRoof has 4 different models and they are suitable for LED lighting and glass systems. In this way it allows you to create comfortable spaces both in winter and summer.

It continues its activities in Turkey as the leading provider in the field of shading systems in 7,300 m² area with 74 expert staff. It offers 40% of its total capacity especially to Europe, Middle East, Asia and Africa with the experience and knowledge gained over the years.