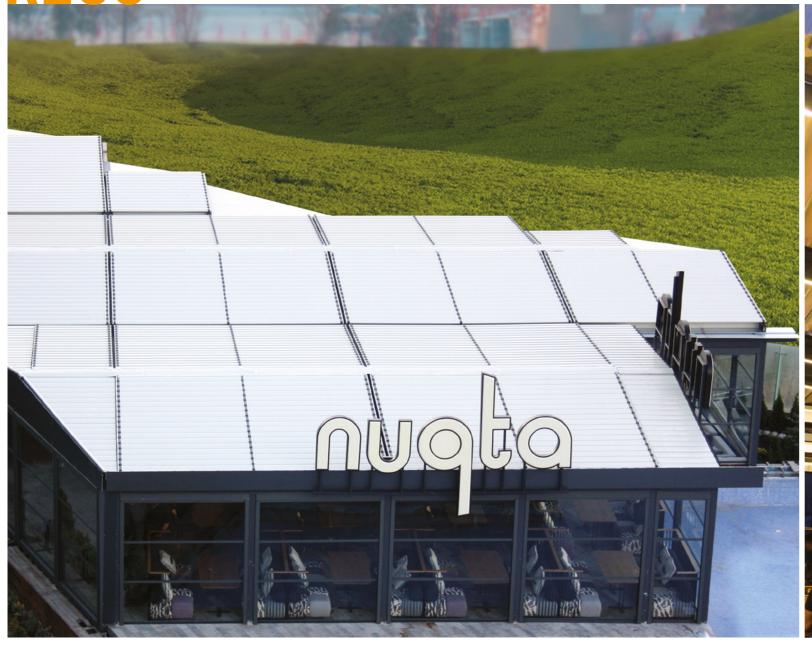

SmartRoof adds a new energy to Pergola systems and it is specially designed to be an indispensable architectural product for spaces like cafés & restaurants, villas, shopping malls etc. SmartRoof is the first brand to apply Polyurethane Fill in bioclimatic systems. SmartRoof has 4 different models and they are suitable for LED lighting and glass systems. In this way it allows you to create comfortable spaces both in winter and summer.

It continues its activities in Turkey as the leading provider in the field of shading systems in 7,300 m² area with 74 expert staff. It offers 40% of its total capacity especially to Europe, Middle East, Asia and Africa with the experience and knowledge gained over the years.