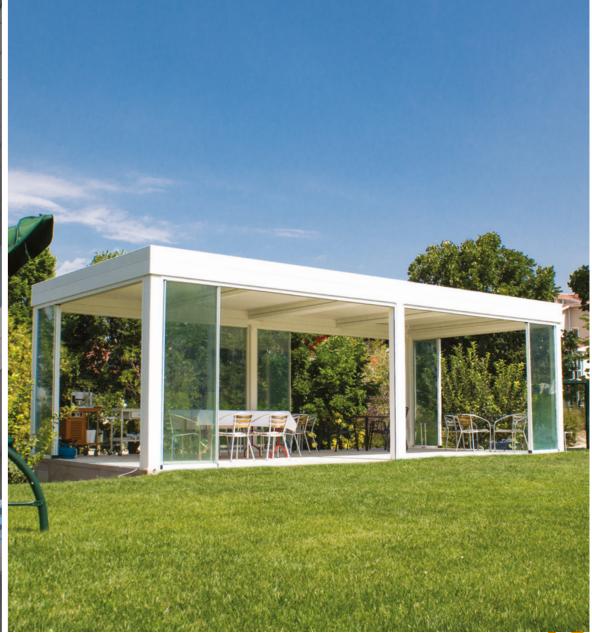

## Select

Thanks to the naturalness of the aluminum panels, SmartRoof Select adapts to all kinds of architectural structures. Businesses are much more elegant and comfortable with the SmartRoof Select

| Max. width      |   | 800 cm |
|-----------------|---|--------|
| Max. projection | ٦ | 600 cm |

#### COLORS

| 9016 | 1013 | 8017 | 9005 | 9006 | 7043 |
|------|------|------|------|------|------|
|      |      |      |      |      |      |
|      |      |      |      |      |      |

SM RT

Select

SM RT