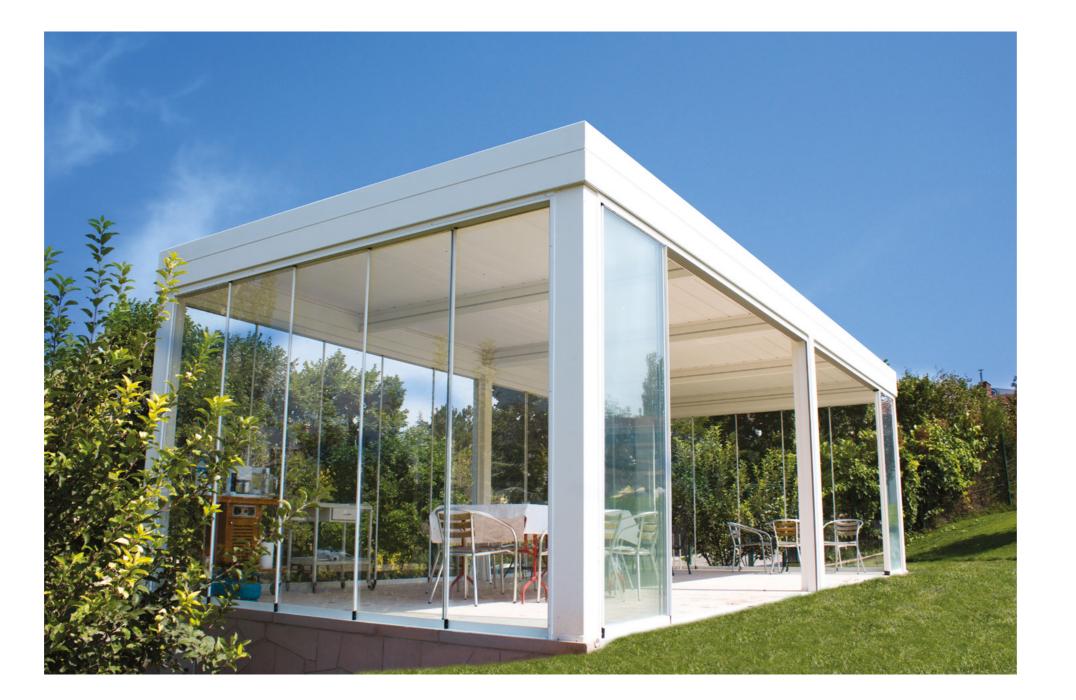

SmartRoof adds a new energy to Pergola systems and it is specially designed to be an indispensable architectural product for spaces like cafés & restaurants, villas, shopping malls etc. SmartRoof is the first brand to apply Polyurethane Fill in bioclimatic systems. SmartRoof has 4 different models and they are suitable for LED lighting and glass systems. In this way it allows you to create comfortable spaces both in winter and summer.

## Select

Thanks to the naturalness of the aluminum panels, SmartRoof Select adapts to all kinds of architectural structures. Businesses are much more elegant and comfortable with the SmartRoof Select

| Max. width      |   | 800 cm |
|-----------------|---|--------|
| Max. projection | ٦ | 600 cm |