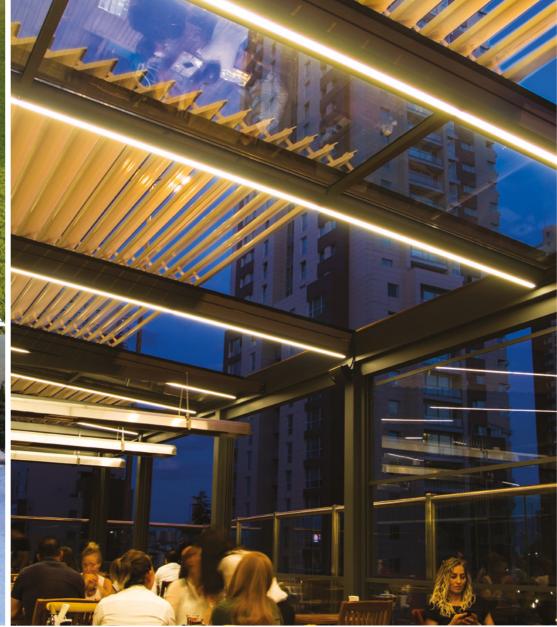

SMART BIOCLIMATIC PIRCOLA SYSTEMS

LED Lighting

If you want a practical lighting or a comfortable atmospheric environment, SmartRoof systems provide a suitable infrastructure for all kinds of lightings. With RGB led feature, you can color your environment.

Automation

All of our products are produced by world-renowned Somfy motors from France. It is guaranteed for 5 years and used RTS technology. The motors can be operated by a button with a simple touch.