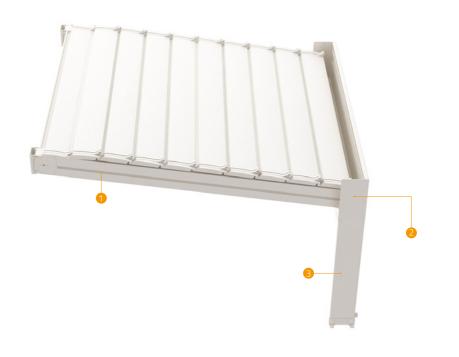

## R160

SmartRoof adds a new energy to Pergola systems and it is specially designed to be an indispensable architectural product for spaces like cafés & restaurants, villas, shopping malls and etc.

| Max. width      | 1600 cm |
|-----------------|---------|
| Max. projection | 600 cm  |

#### COLORS

| 9016 | 1013 | 8017 | 9005 | 9006 | 7043 |
|------|------|------|------|------|------|
|      |      |      |      |      |      |

R160

SM\\RT