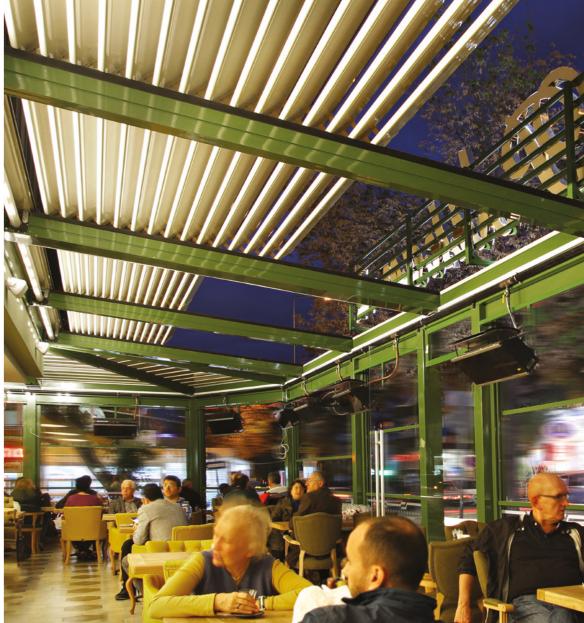

SmartRoof adds a new energy to Pergola systems and it is specially designed to be an indispensable architectural product for spaces like cafés & restaurants, villas, shopping malls etc. SmartRoof is the first brand to apply Polyurethane Fill in bioclimatic systems. SmartRoof has 4 different models and they are suitable for LED lighting and glass systems. In this way it allows you to create comfortable spaces both in winter and summer.

SMART BIOCLIMATIC PIRCOLA SYSTEMS

LED Lighting

If you want a practical lighting or a comfortable atmospheric environment, SmartRoof systems provide a suitable infrastructure for all kinds of lightings. With RGB led feature, you can color your environment.