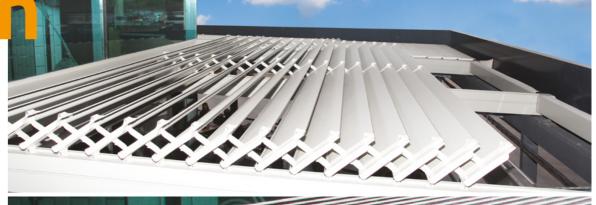

# New Bioclimatic Pergola Systems

## Select

Thanks to the naturalness of the aluminum panels, SmartRoof Select adapts to all kinds of architectural structures. Businesses are much more elegant and comfortable with the SmartRoof Select

| Max. width      |   | 800 cm |
|-----------------|---|--------|
| Max. projection | ٦ | 600 cm |

Select

Thanks to the naturalness of the aluminum panels, SmartRoof Prime adapts to all kinds of architectural structures. Businesses are much more elegant and comfortable with the SmartRoof Prime.

| Max. width      | 800 cm |
|-----------------|--------|
| Max. projection | 600 cm |