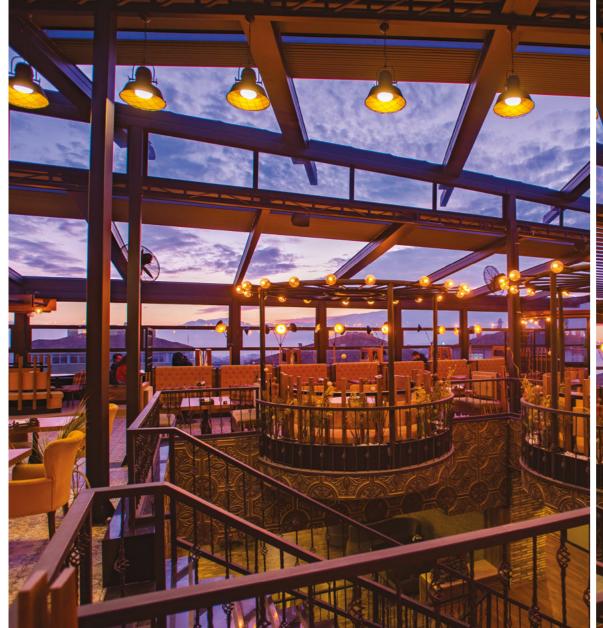

ike cafés & restaurants, villas, shopping malls and etc.

| Max. width      | 1600 cm |
|-----------------|---------|
| Max. projection | 600 cm  |

#### COLORS

| 9016 | 1013 | 8017 | 9005 | 9006 | 7043 |
|------|------|------|------|------|------|
|      |      |      |      |      |      |











R160









SM\\RT











### **R200**

SmartRoof R200 which is improved for large places, provides live in outdoor places with indoor luxury and comfort.

| Max. width      | 1200 cm |
|-----------------|---------|
| Max. projection | 700 cm  |

#### COLORS

| 9016 | 1013 | 8017 | 9005 | 9006 | 7043 |
|------|------|------|------|------|------|
|      |      |      |      |      |      |
|      |      |      |      |      |      |



















9

SM\\\RT















SM\\RT







SMART BIOCLIMATIC PIRCOLA SYSTEMS









LED Lighting

If you want a practical lighting or a comfortable atmospheric environment, SmartRoof systems provide a suitable infrastructure for all kinds of lightings. With RGB led feature, you can color your environment.



Automation

All of our products are produced by world-renowned Somfy motors from France. It is guaranteed for 5 years and used RTS technology. The motors can be operated by a button with a simple touch.







#### SM∧RT R O O F

### Our Documents





Türkocağı Caddesi No: 46 / A-B Balgat - ANKARA/TURKEY

T: +90 (312) 285 39 00 • F: +90 (312) 284 30 6

byart(a)byarttente.com