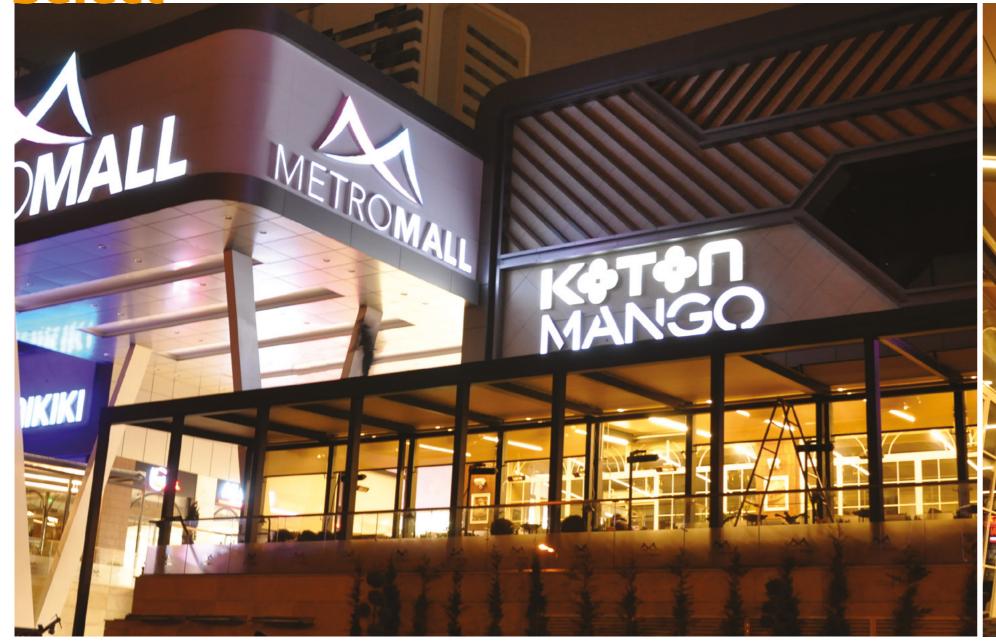

SmartRoof adds a new energy to Pergola systems and it is specially designed to be an indispensable architectural product for spaces like cafés & restaurants, villas, shopping malls etc. SmartRoof is the first brand to apply Polyurethane Fill in bioclimatic systems. SmartRoof has 4 different models and they are suitable for LED lighting and glass systems. In this way it allows you to create comfortable spaces both in winter and summer.

It continues its activities in Turkey as the leading provider in the field of shading systems in 7,300 m² area with 74 expert staff. It offers 40% of its total capacity especially to Europe, Middle East, Asia and Africa with the experience and knowledge gained over the years.