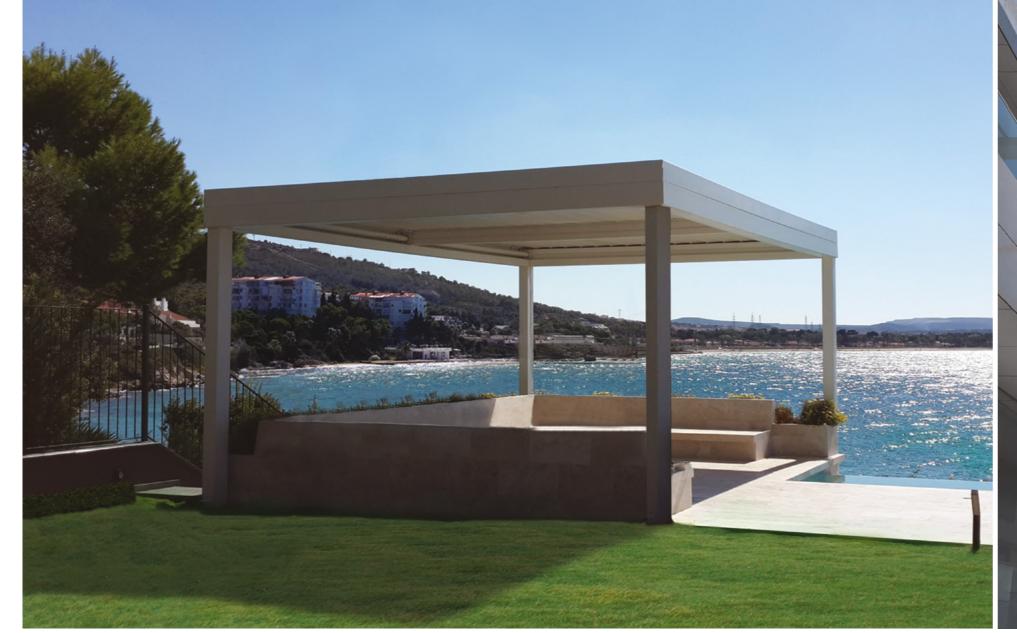

## Select

Thanks to the naturalness of the aluminum panels, SmartRoof Select adapts to all kinds of architectural structures. Businesses are much more elegant and comfortable with the SmartRoof Select

| Max. width      |   | 800 cm |
|-----------------|---|--------|
| Max. projection | ٦ | 600 cm |

#### COLORS

| 9016 | 1013 | 8017 | 9005 | 9006 | 7043 |
|------|------|------|------|------|------|
|      |      |      |      |      |      |
|      |      |      |      |      |      |

SM RT

Select

SM RT