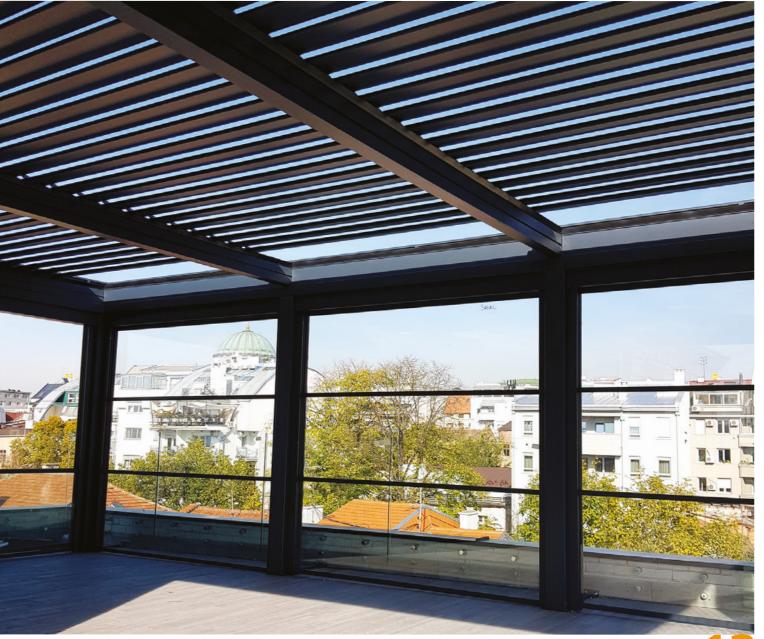

SmartRoof adds a new energy to Pergola systems and it is specially designed to be an indispensable architectural product for spaces like cafés & restaurants, villas, shopping malls etc. SmartRoof is the first brand to apply Polyurethane Fill in bioclimatic systems. SmartRoof has 4 different models and they are suitable for LED lighting and glass systems. In this way it allows you to create comfortable spaces both in winter and summer.

# New Bioclimatic Pergola Systems