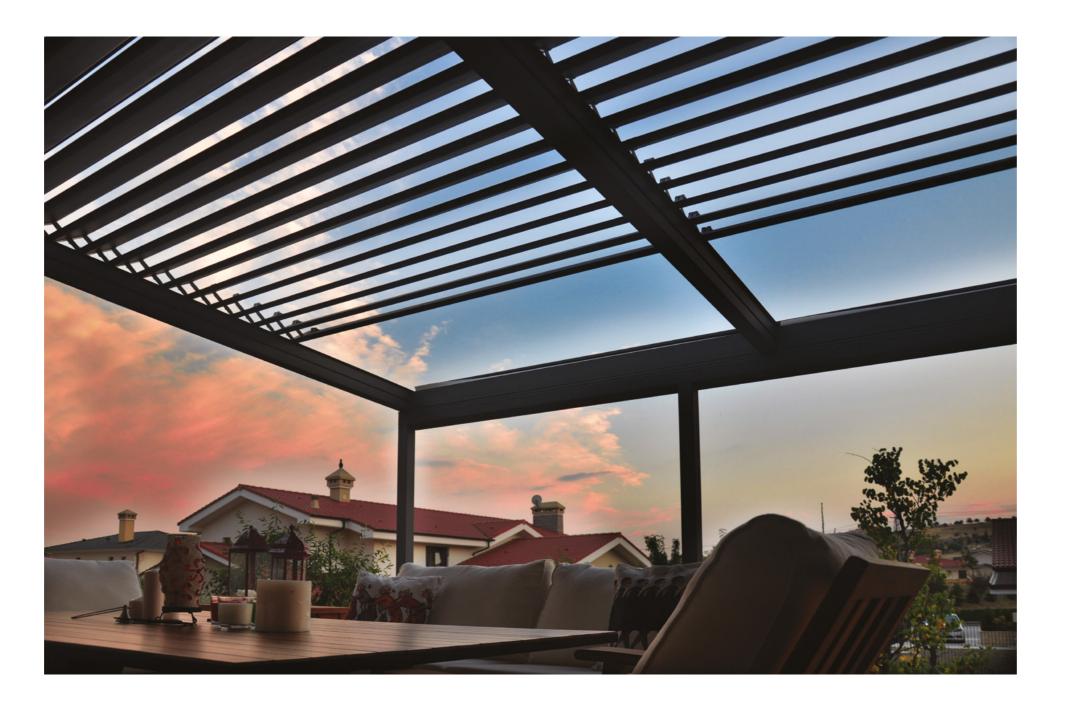

SMART BIOCLIMATIC PIRCOLA SYSTEMS

LED Lighting

If you want a practical lighting or a comfortable atmospheric environment, SmartRoof systems provide a suitable infrastructure for all kinds of lightings. With RGB led feature, you can color your environment.

Automation

All of our products are produced by world-renowned Somfy motors from France. It is guaranteed for 5 years and used RTS technology. The motors can be operated by a button with a simple touch.