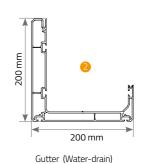

## R160

SmartRoof adds a new energy to Pergola systems and it is specially designed to be an indispensable architectural product for spaces like cafés & restaurants, villas, shopping malls and etc.

| Max. width      | 1600 cm |
|-----------------|---------|
| Max. projection | 600 cm  |

#### COLORS

| 9016 | 1013 | 8017 | 9005 | 9006 | 7043 |
|------|------|------|------|------|------|
|      |      |      |      |      |      |

R160

SM\\RT