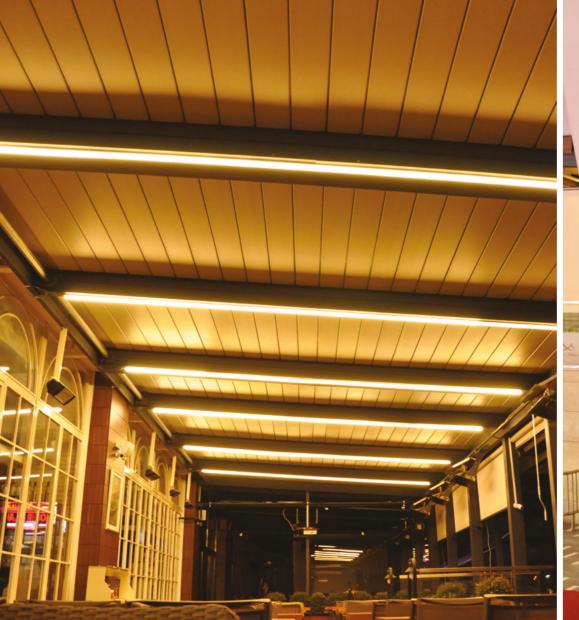

SMART BIOCLIMATIC PIRCOLA SYSTEMS

LED Lighting

If you want a practical lighting or a comfortable atmospheric environment, SmartRoof systems provide a suitable infrastructure for all kinds of lightings. With RGB led feature, you can color your environment.