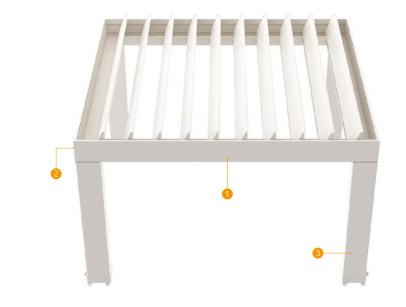

## Select

Thanks to the naturalness of the aluminum panels, SmartRoof Select adapts to all kinds of architectural structures. Businesses are much more elegant and comfortable with the SmartRoof Select

| Max. width      |   | 800 cm |
|-----------------|---|--------|
| Max. projection | ٦ | 600 cm |

#### COLORS

| 9016 | 1013 | 8017 | 9005 | 9006 | 7043 |
|------|------|------|------|------|------|
|      |      |      |      |      |      |
|      |      |      |      |      |      |

SM RT

Select

SM RT