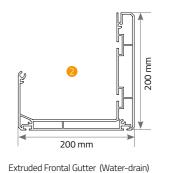

# New Bioclimatic Pergola Systems

## Select

Thanks to the naturalness of the aluminum panels, SmartRoof Select adapts to all kinds of architectural structures. Businesses are much more elegant and comfortable with the SmartRoof Select

| Max. width      |   | 800 cm |
|-----------------|---|--------|
| Max. projection | ٦ | 600 cm |