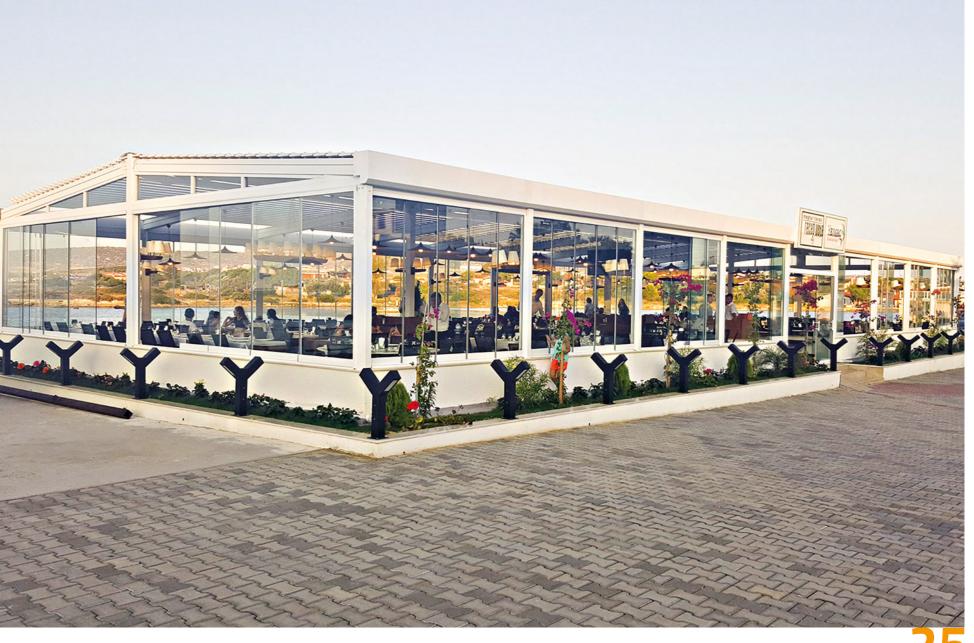

SmartRoof adds a new energy to Pergola systems and it is specially designed to be an indispensable architectural product for spaces like cafés & restaurants, villas, shopping malls etc. SmartRoof is the first brand to apply Polyurethane Fill in bioclimatic systems. SmartRoof has 4 different models and they are suitable for LED lighting and glass systems. In this way it allows you to create comfortable spaces both in winter and summer.

It continues its activities in Turkey as the leading provider in the field of shading systems in 7,300 m² area with 74 expert staff. It offers 40% of its total capacity especially to Europe, Middle East, Asia and Africa with the experience and knowledge gained over the years.