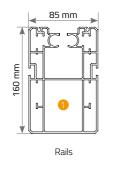

## Select

Thanks to the naturalness of the aluminum panels, SmartRoof Select adapts to all kinds of architectural structures. Businesses are much more elegant and comfortable with the SmartRoof Select

| Max. width      |   | 800 cm |
|-----------------|---|--------|
| Max. projection | ٦ | 600 cm |