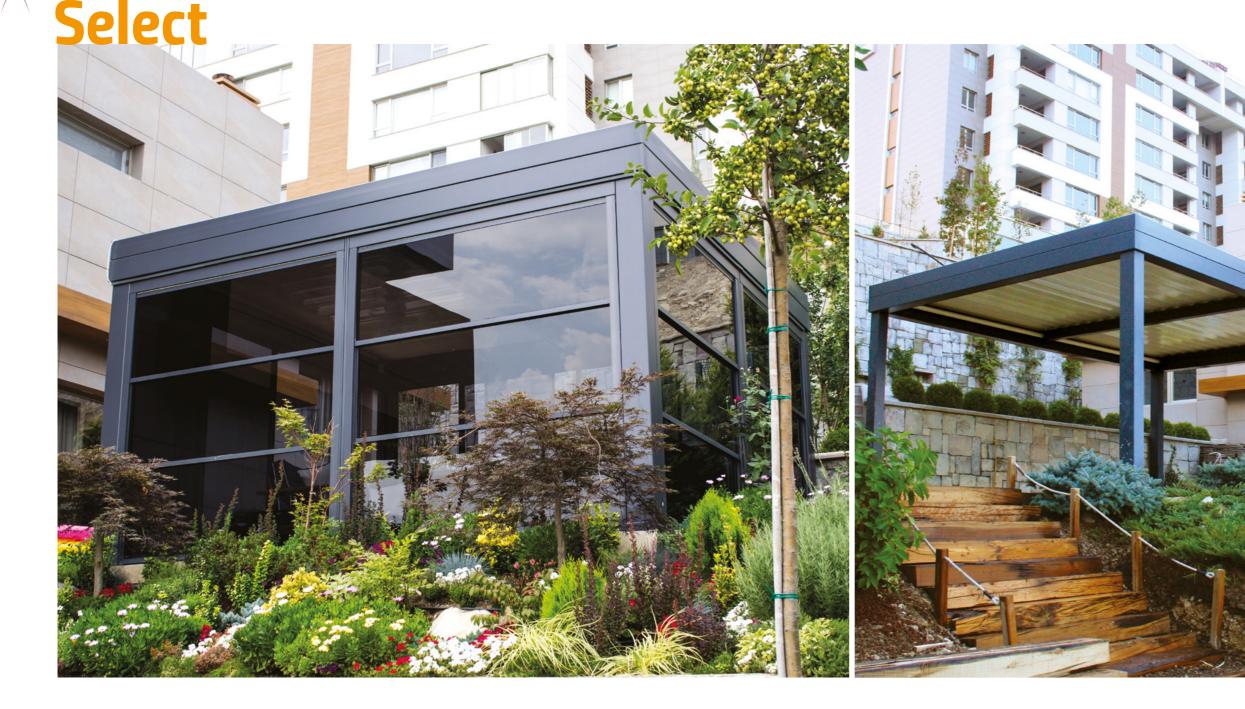

## Select

Thanks to the naturalness of the aluminum panels, SmartRoof Select adapts to all kinds of architectural structures. Businesses are much more elegant and comfortable with the SmartRoof Select

| Max. width      |   | 800 cm |
|-----------------|---|--------|
| Max. projection | ٦ | 600 cm |